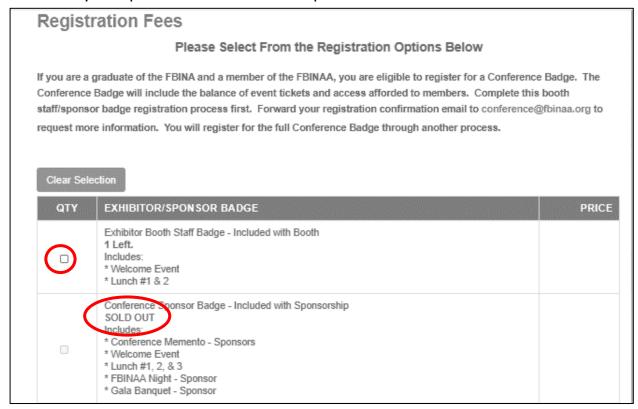

- 5. The next page will allow you enter the information for the registrant you are processing
  - a. Fill out all required fields and then click **Continue** at the bottom of the page

- 6. After you enter the registrant information, the next page will list the available badges
  - a. For exhibitors or sponsors who are also graduates of the FBINA and members of the FBINAA, please complete this registration process, then contact <a href="mailto:conference@fbinaa.org">conference@fbinaa.org</a>. This is important so we can upgrade you to a dual-status conference badge. This is not an automatic process; please email us.
  - b. Again, SOLD OUT means that your organization is not eligible for this badge type based on your sponsor or exhibit booth purchases.

c. Also on this page is the option to add a ticket to FBINAA Night or the Gala Banquet, if applicable. If you are not offered the opportunity to add these tickets it means they are already included in your badge type, or, your booth purchase is not eligible to add it. As a general rule, Exhibit Booth Staff Badges are eligible to buy an FBINAA Night ticket, but not a Gala Banquet ticket. Below is an example of these tickets.