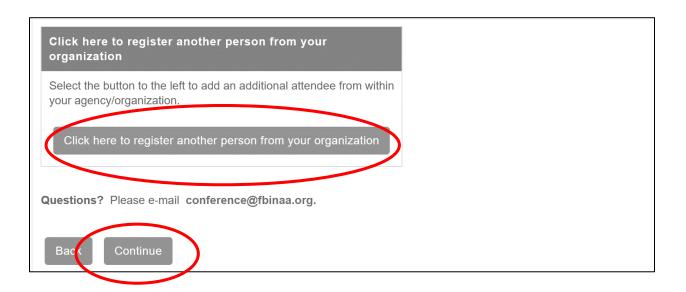

- 4. The system will list anyone it identifies as a past registrant from your organization; see names listed under the column titled **Individual** 
  - a. If you are registering someone whose name appears, then click the icon under the **Select** column
  - b. If the name of the person you are registering is not listed, click the **New Individual** button
  - c. The process will only allow you to register one person at a time

- 5. The next page will allow you enter the information for the registrant you are processing
  - a. Fill out all required fields and then click **Continue** at the bottom of the page

- 6. After you enter the registrant information, the next page will list the available badges
  - a. For exhibitors or sponsors who are also graduates of the FBINA and members of the FBINAA, please complete this registration process, then contact <a href="mailto:conference@fbinaa.org">conference@fbinaa.org</a>. This is important so we can upgrade you to a dual-status conference badge. This is not an automatic process; please email us.
  - b. Again, SOLD OUT means that your organization is not eligible for this badge type based on your sponsor or exhibit booth purchases.