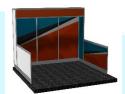

# Each 10' x 10' or 8' x 10' Booth will include:

8' high blue or white back drape 3' high blue or white side drape  $1-6'L \times 30''H$  table skirted navy

2 – side chair 1 – wastebasket 1 – ID Sign

Booths are carpeted speckled gray and

includes vacuum service.