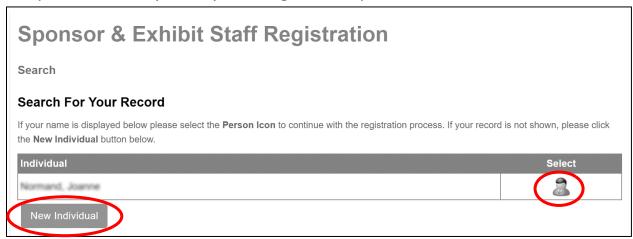

- 4. The system will list anyone it identifies as a past registrant from your organization; see names listed under the column titled **Individual** 
  - a. If you are registering someone whose name appears, then click the icon under the **Select** column
  - b. If the name of the person you are registering is not listed, click the **New Individual** button
  - c. The process will only allow you to register one person at a time