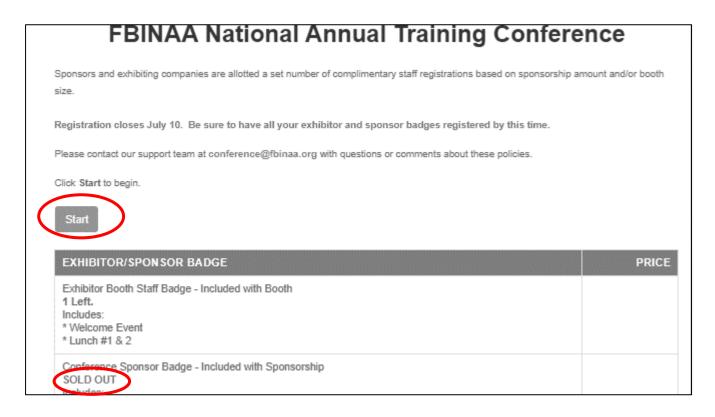

- Look for the **Start** button on the next page; below it is a table illustrating how many badges of each type are available based on the booth or sponsorship package your organization has acquired.
  - a. This page is just informational; click start to begin
  - b. **SOLD OUT** means that your organization is not eligible for that badge type